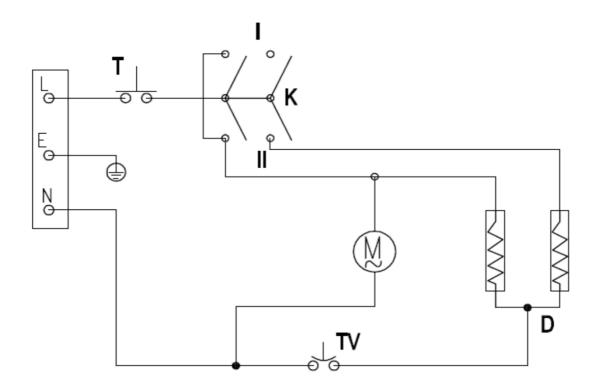

#### **WIRING DIAGRAM**

T THERMOSTAT

M MOTOR

D HEATING ELEMENT PTC

K SWITCH

TV OVERHEAT THERMOSTAT

DSH1116 MCZ Edition 30/03/2015 Prod. Code: 4615.112