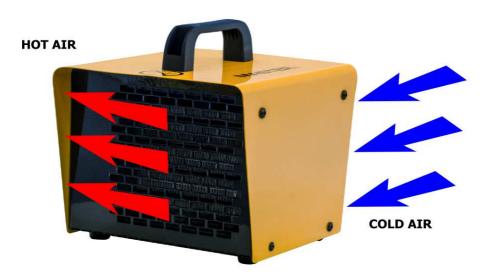

#### **FUNCTIONING PRINCIPLES**

The device works on the principle of forced convection. The airflow is forced by fan. The cold air is sucked in at the rear of the unit. The cold air becomes heated when flow through the PTC heating element. The heated air exits the front of the heater. The device can heat a half or full power. The device is equipped with thermal protection running automatically. The device has a thermostat for adjusting temperature in the range 0°C - 40°C.